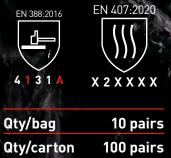

## Ideal for

- Construction and utility
- Engineering and manufacturing
- Oil and gas
- Waste, recycling and local authority
- Warehousing and logistics

| EN 388     | 4131A                               |
|------------|-------------------------------------|
| Sizes      | 7-11                                |
| Liner      | Nylon                               |
| Gauge      | 15gg                                |
| Coating    | X-Dura Double<br>Dip - Nitrile foam |
| Conditions |                                     |