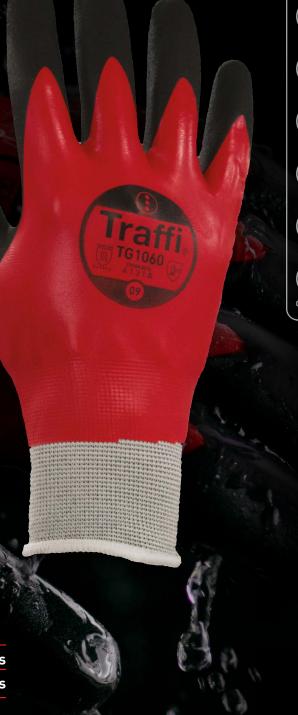

## **TG1060**

A flexible, highly comfortable double dip X-Dura nitrile water resistant glove, with an extended cuff providing a secure fit and additional cut protection. Ideal for outdoor construction and civil engineering.

## **Key Features**

- Flexible and very comfortable
- Water resistant
- Superb grip
- Hot contact resistance up to 250°C