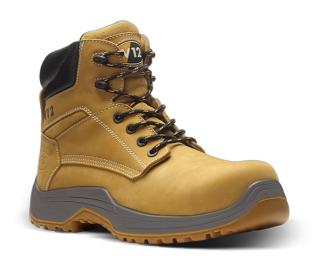

## **DESCRIPTION**

• Description: Constructed from a luxurious honey Nubuck upper, the new and improved Puma has a cut away scoop collar for easy foot access and comfort. Lightweight, metalfree and with non snagging eyelets, the Puma is created on a new last and has an improved shock absorbing footbed. The innovative IGS rubber sole unit ensures superb grip on all surfaces and increased cushioning underfoot. The same boot is also available in black or brown, known as the Bison. Upper Water resistant and breathable honey Nubuck. Reinforced stitching and a quick and easy lacing system. Deep padded scoop collar and bound bellows tongue edge for extra strength. Lining Padded, moisture wicking and highly breathable. Cool in summer, warm in winter. Weight: 811g\* based on a size 8 (42). Available in sizes: 3 - 13 Toecap: Wide fitting composite non sparking and thermal insulating. Tested to impact of 200 Joules.